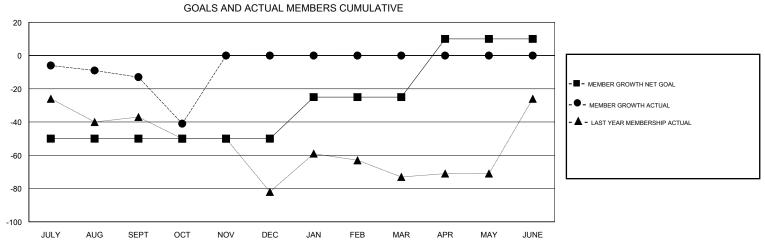

## **CHRIS LEWIS LOCATION ONTARIO GMT CA** Clubs Members RESULTS FOR 2017-2018 RESULTS FOR 2017-2018 NEW CLUB GOAL NEW CLUBS DROPPED CLUBS MEMBER GROWTH NET MEMBER GROWTH DROPPED QUARTER QUARTER GOAL ACTUAL MEMBERS ACTUAL (including transfers) 0 0 0 -50 34 43 JULY/AUG/SEPT JULY/AUG/SEPT 0 0 14 42 OCT/NOV/DEC OCT/NOV/DEC